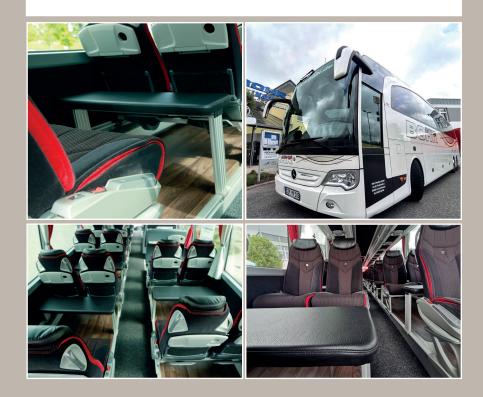

## WC 🛞 🖵 📾 🏹 🖵 🗛

comfortable long-distance sleeping armchairs with leg rests, folding tables and armrests

reading lamps with LED technology for every seat

**luxury on-board kitchen** with refrigerator and fully automatic coffee machine

**HiFi system** radio, CD, MP3, microphone system with DVB-T tuner

**air conditioning** with single seat ventilation

internet access (Wifi)

satellite navigation system

panoramic and rear view camera

220 V sockets & USB slot

toilet with flush

#### Technical data for your safety:

- adaptive cruise control (ACC) with ABA 3 (active brake assist)
- lane assistant (SPA)
- attention Assistant (ATAS)
- smoke detector in the luggage compartment

## THE MOST COMFORTABLE WAY TO TRAVEL!

We have "made room" and are pleased to be able to make your journey even more comfortable than before.

As standard, our premium coaches are still equipped with a coffee machine, refrigerator for drinks, on-board kitchen, air conditioning/ heating and on-board toilet. While other coaches are equipped with up to 56 seats, our premium coaches have only 30 seats - so we offer you a plus in distance.