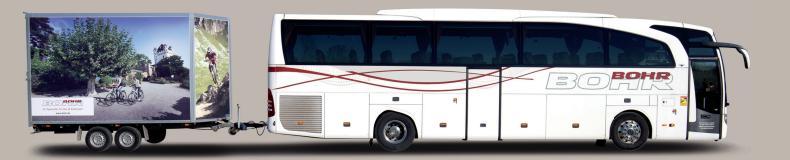

# **BIKE TRAILER**

**BIKELINER®** 

#### FOR YOUR PERFECT BIKE TRIP

Up to 36 bicycles can be stored in our bicycle trailer and can stand next to each other without contact as well as without the need for any conversions. Thanks to the specially reinforced partition wall, the bicycles can be can be safely stowed by our trained staff on both sides and on two levels. Travel to your destination carefree in a comfortable coach and visit the most beautiful cycle routes in Europe by bike.