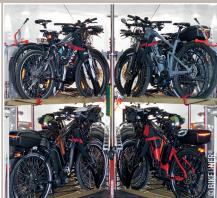

#### FOR YOUR PERFECT BIKE TRIP

Up to 36 bicycles can be stored in our bicycle trailer and can stand next to each other without contact as well as without the need for any conversions. Thanks to the specially reinforced partition wall, the bicycles can be can be safely stowed by our trained staff on both sides and on two levels. Travel to your destination carefree in a comfortable coach and visit the most beautiful cycle routes in Europe by bike.