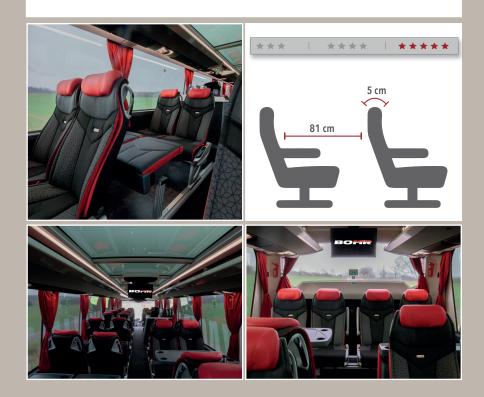

# ★★★★★ coach

WC 🛞 🖵 📾 🏹 🖕 30-32

very comfortable leather recliners with footrests, folding tables and armrests

at least 8 seats vis-à-vis with tables

reading lamp with a LED technique at each seat

**luxury on-board kitchenette** with a refrigerator and an espresso machine

**hi-fi system** radio, CD, MP3, microphone system with DVB-T-Tuner

**air conditioning system** with ventilation for every seat

connection for a laptop for presentations

**220 volts sockets** and an USB port

Internetzugang (W-Lan)

route guidance system

panorama and rear view camera

toilet with flush