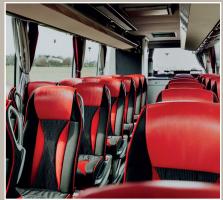

# 36-SEATER COACH

## ..

with footrests, folding tables and armrests

# reading lamp and air jet

over each double seat