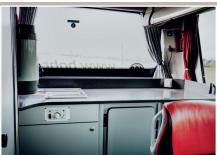

#### kitchenette

with a coffee machine (40 cups tank and thermos jug)

#### refrigerator