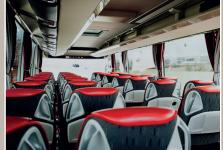

# 36-SEATER COACH

## ..

with footrests, folding tables and armrests

# reading lamp and air jet

over each double seat