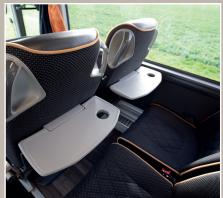

#### recliners

with footrests, folding tables and armrests

## reading lamp and air jet

over each double seat