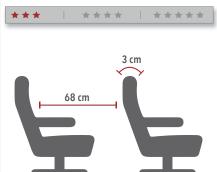

s

with on-board DVD

#### hi-fi system

radio, CD, MP3, microphone system

#### route guidance system

## air conditioning system

with ventilation for every seat

toilet with flush

## Technical information for your safety:

- adaptive cruise control (ACC) with ABA 3 (active brake assist)
- smoke detector in the luggage compartment

## SHORT TERM TRIPS & EXCURSIONS

We recommend you for short term trips and excursions our 3\*\*\*-coaches. You won't miss anything. The coaches have modern and comfortable features such as an air conditioning system, an on-board kitchenette and a toilet. After each journey, every coach is inspected and thoroughly cleaned in the company's own garage. Rest periods are observed as a matter of course and our coach drivers are always experienced and friendly.